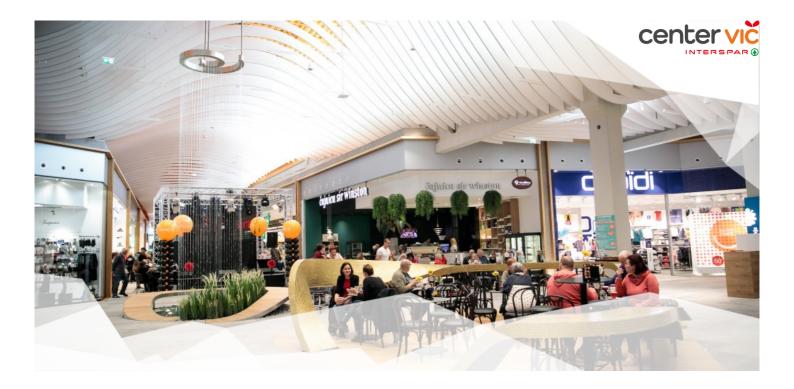

## Modern Shopping Destination for Families

Located in the middle of a residential and business area, CENTER VIČ in Ljubljana-Vič serves as a regional meeting point. CENTER VIČ has been well received by the people living in the surrounding area for years. After a complete renovation, the shopping center in Ljubljana-Vič features a modern design of the highest standard. CENTER VIČ now offers shopping, food and beverage, and recreation and includes 31 newly designed shops covering 12,500 square meters. An attractive interior, an adventure zone featuring a fountain, and a Mini Lollipop indoor playground are among the highlights. A total of six million euros was invested in redesigning the interior of the SES-managed family shopping destination. Located directly on the A1 highway, CENTER VIČ is easily accessible via private transport. Several bus lines and a network of cycle paths make the location ideal.