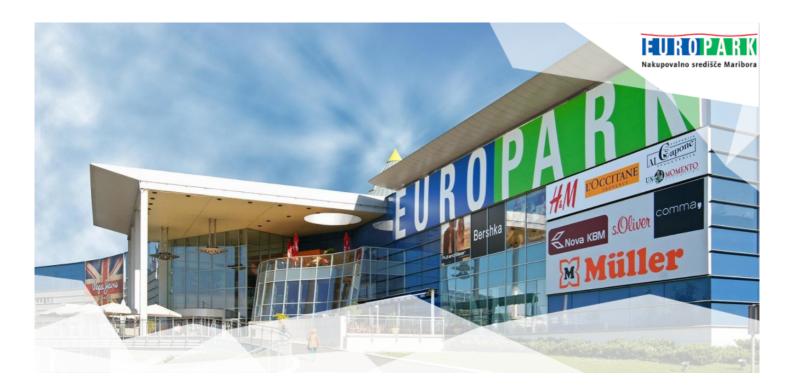

## **EUROPARK Maribor**

## 120 Brands at a Central Location

Page 1

Ideally located on the right bank of the Drava River, EUROPARK Maribor leaves no shopping desire unfulfilled. The shopping center was expanded by 15,800 m<sup>2</sup> in 2007 and is one of the leading shopping centers in Slovenia. The mix of international and national industry leaders on offer in the light-flooded, 2-level shopping center is perfectly tailored to the target groups. EUROPARK is the largest shopping center in the area and has strong regional roots. Its location in the center of Maribor makes it a popular meeting place. EUROPARK Maribor provides the latest fashion trends, a varied culinary offer, and an interesting program of events. In 2019, the upper-floor area of the center and the INTERSPAR restaurant were remodeled. In 2020, the ground floor mall was refurbished, as well.

Managed by SES

ADDRESS Pobreška cesta 18, 2000 Maribor, Slovenia

LEASABLE AREA (GLA) 40.000 m<sup>2</sup>

NUMBER OF JOBS approx. 950

STORES over 120

ANCHOR STORES INTERSPAR, Big Bang, P&C, Zara, Hervis, H&M,

Müller, DM, Humanic, CCC, Baby Center

PROJECT HISTORY Opening: August 2000, Expansion: 2007

PARKING SPACES 2 600

**OPENING HOURS** Mon – Fri: 9:00 AM – 9:00 PM, Sat: 8:00 AM – 9:00 PM

subject to change due to special opening hours