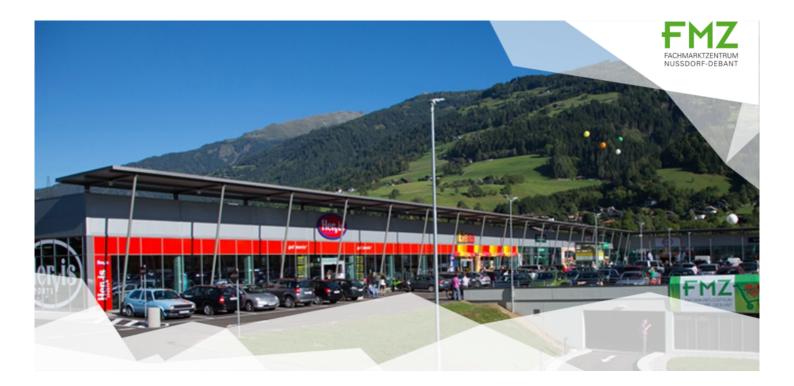

## **FMZ Nussdorf-Debant**

## First Retail Park in the Region

In 2012, SES opened a trendy retail park in the market town of Nußdorf-Debant. Located next to a modern INTERSPAR hypermarket, the center brought new anchor businesses to the region. Since then, the retail park has won customers over with its ideal mix of stores and sectors. An investment amounting to some 11 million euros was made in a high-quality building, including an underground parking garage. The retail park has become an attraction for regional customers, drawing in visitors from as far afield as neighboring Italy. Nussdorf-Debant retail park is easily accessible by car, and it is equipped with 235 parking spaces for customers.