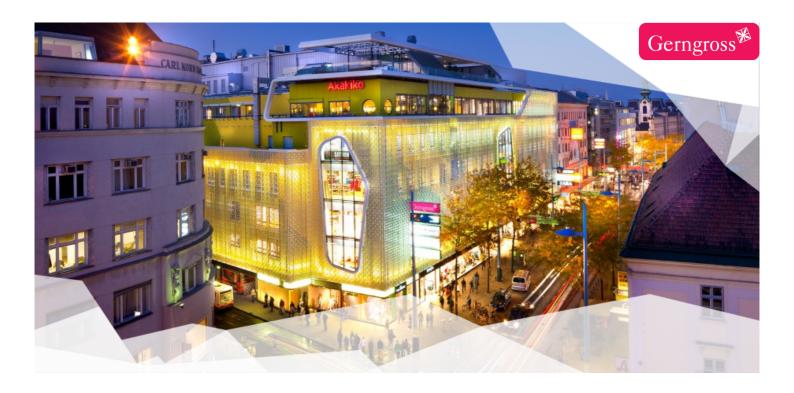

## **GERNGROSS** Vienna

Shopping Magnet at Mariahilfer Straße in Vienna

The traditional Vienna GERNGROSS property is located on Austria's most frequently visited shopping street: Mariahilfer Straße in Vienna. GERNGROSS is one of three former department stores at Mariahilfer Straße. Historically, it is a popular commercial site, which is operated as a shopping center today. In 2019, the center celebrated its 140-year anniversary. It has been expanded to include 31,000 square meters of leasable area, spread over seven floors.

At the highly frequented corner of Kirchengasse and Mariahilfer Straße, and with a connection to the U3 underground train, the center offers a wide range, including 35 strong brands. GERNGROSS is an urban meeting place in Vienna's 7th district and enjoys great popularity with the people who live and work in the area. Following a complete refurbishment, the traditional department store was reopened in fall 2010. In 2014, its owner, Deka Immobilien, commissioned SES with the center management.