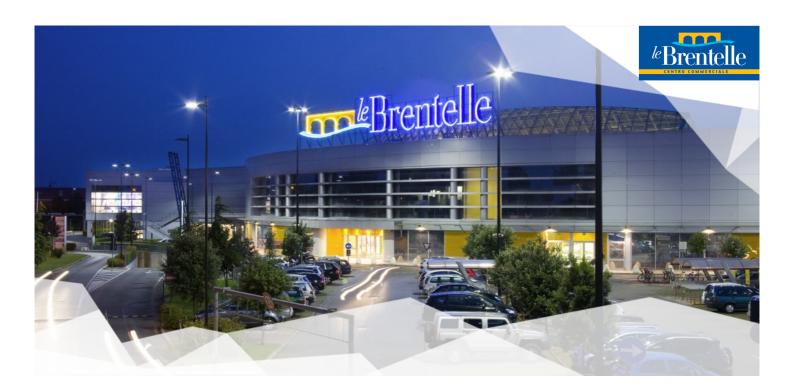

## **LE BRENTELLE Sarmeola DI Rubano** (Padua)

Attractive Hypermarket and International Segment Mix

LE BRENTELLE is a modern shopping center located in the west of Padua, Italy. It is characterized by its bright ambiance as well as its open architecture, and it is housed beneath an elegant glass dome. The traditional INTERSPAR store has always been the shopping center's most important footfall driver as well as its attractive centerpiece. In addition, international brands and major local players have done an excellent job of establishing themselves at LE BRENTELLE. The shopping center was expanded by around 3,000 m<sup>2</sup> of leasable space in 2009.