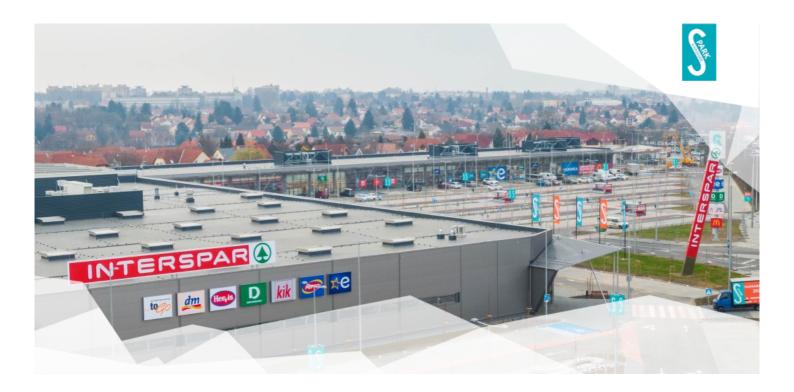

## S-PARK Kaposvár/Hungary

Latest retail park development in Kaposvár

S-PARK KAPOSVÁR is a regional retail park and serves both the city of Kaposvár and the entire Somogy region. It offers strong anchor stores, including the city's only INTERSPAR store. S-PARK is located in the city centre; built on a formerly fallow area in the direction of Dombóvár. The retail park has been developed in cooperation with SPAR Hungary and is scheduled to has opened under SES management in the spring of 2021.

| ADDRESS             | Árpád út , 7400 Kaposvár, Hungary                                                                                                                                                                                                                                  |
|---------------------|--------------------------------------------------------------------------------------------------------------------------------------------------------------------------------------------------------------------------------------------------------------------|
| LEASABLE AREA (GLA) | 11.220 m <sup>2</sup>                                                                                                                                                                                                                                              |
| NUMBER OF JOBS      | approx. 100                                                                                                                                                                                                                                                        |
| STORES              | 10                                                                                                                                                                                                                                                                 |
| ANCHOR STORES       | INTERSPAR, Hervis, DM, Euronics, McDonald's including McDrive                                                                                                                                                                                                      |
| PROJECT HISTORY     | Opening: 11 March 2021                                                                                                                                                                                                                                             |
| PARKING SPACES      | 536                                                                                                                                                                                                                                                                |
| OPENING HOURS       | Mon – Sat: 9:00 AM – 7:00 PM, Sun: 10:00 AM – 6:00<br>PM,<br>INTERSPAR* Mon – Sat: 6:30 AM – 8:00 PM, Sun: 8:00<br>AM – 6:00 PM<br>*subject to change due to special opening hours<br><u>www.ses-european.com/portfolio</u><br><u>www.ses-european.com/contact</u> |