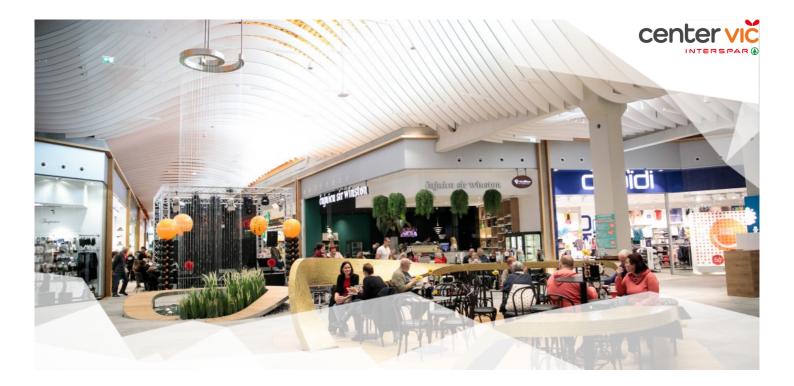

## **CENTER VIČ Ljubljana**

Modern Shopping Destination for Families

Located in the middle of a residential and business area, CENTER VIČ in Ljubljana-Vič serves as a regional meeting point. CENTER VIČ has been well received by the people living in the surrounding area for years. After a complete renovation, the shopping center in Ljubljana-Vič features a modern design of the highest standard. CENTER VIČ now offers shopping, food and beverage, and recreation and includes 31 newly designed shops covering 12,500 square meters. An attractive interior, an adventure zone featuring a fountain, and a Mini Lollipop indoor playground are among the highlights. A total of six million euros was invested in redesigning the interior of the SES-managed family shopping destination. Located directly on the A1 highway, CENTER VIČ is easily accessible via private transport. Several bus lines and a network of cycle paths make the location ideal.