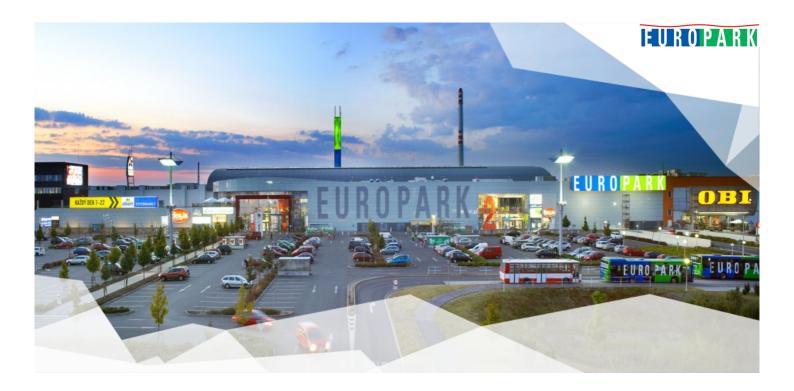

## **EUROPARK** Prague

## Shopping Destination at a Growing Retail Location

EUROPARK Prague is located at a steadily growing retail location in the southeast area of the Czech capital. In addition to its excellent transport links, the shopping center is characterized by its strong family-friendly orientation and is very well anchored in the region. The center was expanded in 2008. The variety of shops, restaurants, and service outlets makes the shopping center special. In addition, extraordinary events and specials make EUROPARK Prague a preferred shopping destination.

Managed by SES SES

ADDRESS Nákupní 389/3, 102 00 Prague, Czech Republic

LEASABLE AREA (GLA) 40.500 m<sup>2</sup>

NUMBER OF JOBS approx. 540

**STORES** approx. 75

ANCHOR STORES Albert, OBI, Hervis, H&M, C&A, Notino, Datart, DM