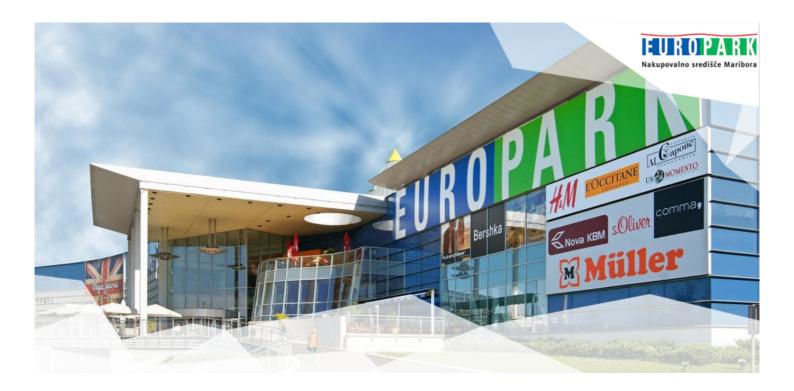

## **EUROPARK Maribor**

## 120 Brands at a Central Location

Ideally located on the right bank of the Drava River, EUROPARK Maribor leaves no shopping desire unfulfilled. The shopping center was expanded by 15,800 m² in 2007 and is one of the leading shopping centers in Slovenia. The mix of international and national industry leaders on offer in the light-flooded, 2-level shopping center is perfectly tailored to the target groups. EUROPARK is the largest shopping center in the area and has strong regional roots. Its location in the center of Maribor makes it a popular meeting place. EUROPARK Maribor provides the latest fashion trends, a varied culinary offer, and an interesting program of events. In 2019, the upper-floor area of the center and the INTERSPAR restaurant were remodeled.

Managed by SES \$8

ADDRESS Pobreška cesta 18, 2000 Maribor, Slovenia

LEASABLE AREA (GLA) 40.000 m<sup>2</sup>

NUMBER OF JOBS approx. 950

STORES over 120

ANCHOR STORES INTERSPAR, Big Bang, P&C, Zara, Hervis, H&M,

Müller, DM, Humanic, CCC, Baby Center

PROJECT HISTORY Opening: August 2000, Expansion: 2007

PARKING SPACES 2 600

**OPENING HOURS** Mon – Fri: 9:00 AM – 9:00 PM, Sat: 8:00 AM – 9:00 PM

INTERSPAR,dm drogerie markt, Müller, Sanolabor, Simple Barber Shop\* Mon – Sat: 8:00 AM – 9:00 PM