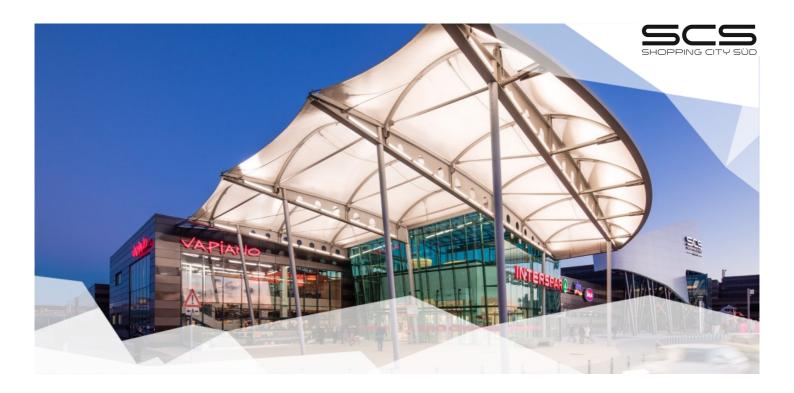

## Austria's Largest Shopping Center

SES is a co-owner of Shopping City Süd in Vösendorf and operates about 20 percent of the retail space there. Visitor attractions in the area include INTERSPAR, Zara, Vapiano, Starbucks, Samsonite, and Liebeskind. From 2012 to 2014, the SES site between entrances 6 and 7 underwent major remodeling. Shopping City Süd in Vösendorf is one of Europe's biggest shopping centers.

Managed by SES \$SES

ADDRESS SCS-Straße , 2334 Vösendorf, Austria

LEASABLE AREA (GLA) 23.000 m<sup>2</sup>

NUMBER OF JOBS approx. 300

STORES approx. 30

ANCHOR STORES INTERSPAR, Hervis, H&M, Zara, Vapiano, DM