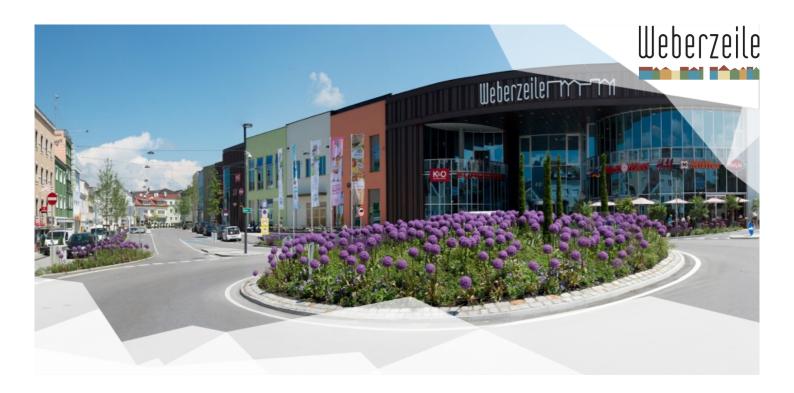

## 50 Shops Featuring Strong Brands

When WEBERZEILE in Ried im Innkreis was opened in 2015, a new benchmark was set. The shopping center blends in with the city via its architecture and location, and it creates viable commercial structures on site. SES opened the downtown shopping center at a traditional retail location, which is within walking distance to the historic city center of the Upper Austrian regional capital. The center's name reflects its roots: The road on which WEBERZEILE is located today bore the same name as early as the 18th century, which translates to "Weaver's Road" in English.