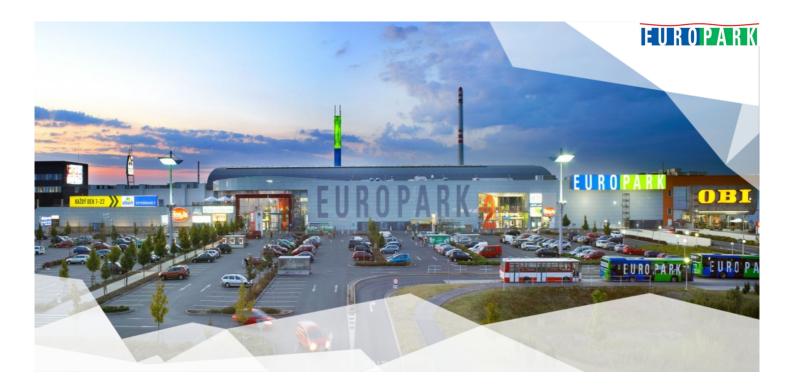

## **EUROPARK Praga**

Destinazione per lo shopping in una location commerciale in crescita

EUROPARK Prague is located at a steadily growing retail location in the southeast area of the Czech capital. In addition to its excellent transport links, the shopping center is characterized by its strong family-friendly orientation and is very well anchored in the region. The center was expanded in 2008. The variety of shops, restaurants, and service outlets makes the shopping center special. In addition, extraordinary events and specials make EUROPARK Prague a preferred shopping destination.

Managed by SES SES

INDIRIZZO Nákupní 389/3, 102 00 Praga, Repubblica Ceca

SUPERFICIE (GLA) 40.500 m<sup>2</sup>

NUMERO POSTI DI LAVORO circa 540

NEGOZI circa 75

ANCORE Globus, OBI, H&M, C&A, Notino, Datart, DM